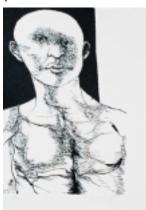

#### 50-0336 Daggoo.

\$200.00 Lithograph printed in black on BFK Rives paper. 1970. *Moby Dick* suite. 38 x 25 cm. (17" x 11.5") Edition of 200. Signed and numbered in pencil. Fern & O'Sullivan, 572.