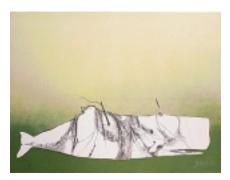

#### 50-0357 Moby Dick.

\$750.00 Lithograph printed in tan, green, and black on Sekishu paper. 1970. *Moby Dick* suite. 43 x 58 cm (17 x 23 in). Edition of 200. Signed and numbered in pencil. Fern & O'Sullivan, 573.