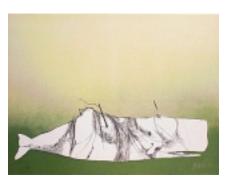

#### 50-0357 Moby Dick.

\$750.00 Lithograph printed in tan, green, and black on Sekishu paper. 1970. *Moby Dick* suite. 43 x 58 cm (17 x 23 in). Edition of 200. Signed and numbered in pencil. Fern & O'Sullivan, 573.