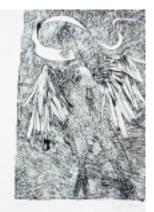

#### 50-0319 Albatross.

\$225.00 Lithograph printed in black on BFK Rives paper. 1970. *Moby Dick* suite. 17" x 11.5" Edition of 200. Signed and numbered in pencil. Fern & O'Sullivan, 569.