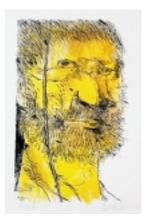

## 50-0332 Captain Ahab (Face).

\$200.00 Lithograph printed in five colors on BFK Rives paper. 1970. *Moby Dick* suite. 39 x 23 cm. (17" x 11.5"). Edition of 200. Signed and numbered in pencil. Fern & O'Sullivan, 570.