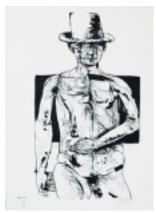

## 50-0331 Captain Ahab (Torso).

\$250.00 Lithograph printed in black on BFK Rives paper. 1970. *Moby Dick* suite. 38 x 23 cm. (17" x 11.5"). Edition of 200. Signed and numbered in pencil. Fern & O'Sullivan, 571.