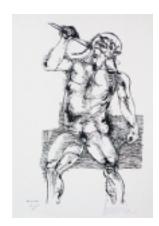

#### 50-0393 Tashtego.

\$200.00 Lithograph printed in black on BFK Rives paper. 1970. *Moby Dick* suite. 38 x 21 cm. Edition of 200. Signed and numbered in pencil. Fern & O'Sullivan, 576.

295-2 Moby Dick.