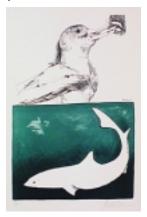

#### 50-0385 Seagull and Shark.

\$225.00 Lithograph printed in 2 greens and black on BFK Rives paper. 1970. *Moby Dick* suite. 17" x 11.5" Edition of 200. Signed and numbered in pencil. Fern & O'Sullivan, 575.