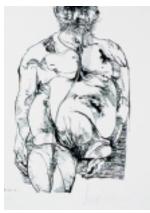

## 50-0331 Captain Ahab (Torso).

\$250.00 Lithograph printed in black on BFK Rives paper. 1970. *Moby Dick* suite. 38 x 23 cm. (17" x 11.5"). Edition of 200. Signed and numbered in pencil. Fern & O'Sullivan, 571.